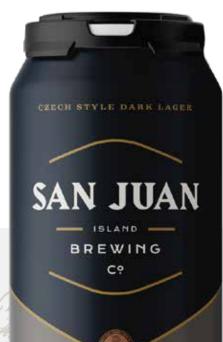

# THE LATE BOAT DARK LAGER

This traditional Czech style dark lager delivers a satiny smooth mouthfeel, with gentle hints of caramel and a subtly soft roast character. This beer will slip through your lips as effortlessly as the Late Boat sails through the Islands at night.

CZECH STYLE DARK LAGER

## MALTS

PILSNER, CARAFA II, CARAMUNICH II, BOHEMIAN DARK

AVAILABILITY

FALL & WINTER

OZ CANS \*also available on draft **5.2**%

THE LATE BOAT WELL

CZECH DARK